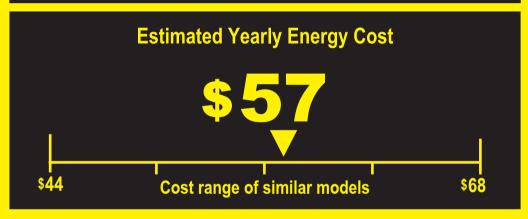

## **Compare ONLY to other labels with yellow numbers.** Labels with yellow numbers are based on the same test procedures.

- Your cost will depend on your utility rates and use.
- Models with similar features have automatic defrost, side-mounted freezer, and no through-the-door ice.
- Estimated energy cost based on a national average electricity cost of 14 cents per kWh.