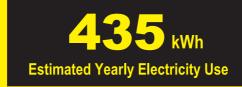

**U.S.** Government

Federal law prohibits removal of this label before consumer purchase.

Freezer

- Upright Freezer
- Automatic Defrost

BSH Home Appliances Corporation Model RF461705

Capacity: 12.2 Cubic Feet

Compare ONLY to other labels with yellow numbers. Labels with yellow numbers are based on the same test procedures.

ftc.gov/energy

- Your cost will depend on your utility rates and use.
- Models with similar features have automatic defrost, side-mounted freezer, and no through-the-door ice.
- Estimated energy cost based on a national average electricity cost of 14 cents per kWh.