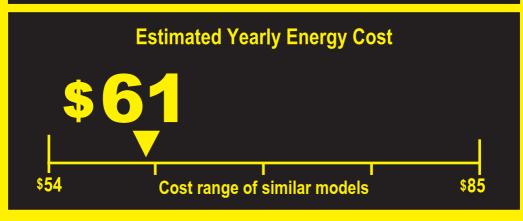

Compare ONLY to other labels with yellow numbers. Labels with yellow numbers are based on the same test procedures.

ftc.gov/energy

- Your cost will depend on your utility rates and use.
- Models with similar features have automatic defrost, side-mounted freezer, and no through-the-door ice.
- Estimated energy cost based on a national average electricity cost of 14 cents per kWh.