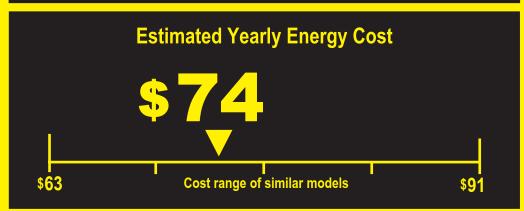

## Freezer

- Upright Freezer
- Automatic Defrost

ERG

BSH Home Appliances Corporation Model RF491705

Capacity: 19.4 Cubic Feet

Compare ONLY to other labels with yellow numbers. Labels with yellow numbers are based on the same test procedures.

ftc.gov/energy

- Your cost will depend on your utility rates and use.
- Models with similar features have automatic defrost, side-mounted freezer, and no through-the-door ice.
- Estimated energy cost based on a national average electricity cost of 14 cents per kWh.