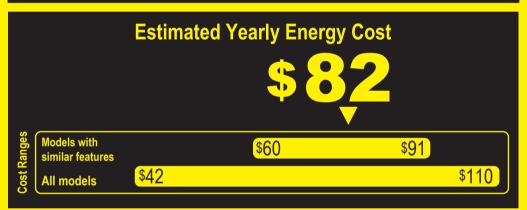

Capacity: 19.4 Cubic Feet

Compare ONLY to other labels with yellow numbers. Labels with yellow numbers are based on the same test procedures.

ftc.gov/energy

- Your cost will depend on your utility rates and use.
- Both cost ranges based on models of similar size capacity.
- Models with similar features have automatic defrost, bottom-mounted freezer, and no through-the-door ice.
- Estimated energy cost based on a national average electricity cost of 14 cents per kWh.