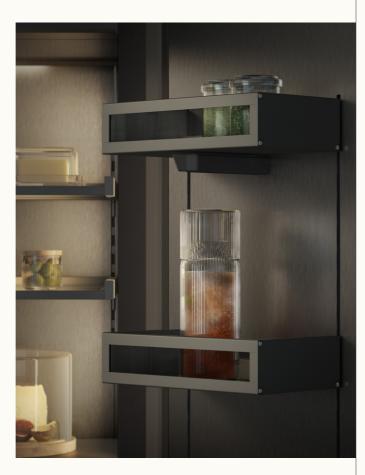

## MATERIALITY MATTERS

Inside, the dark brushed stainless steel turns surfaces into statements and pairs exquisitely with solid anthracite aluminium elements. From the flat inner doors to the door bins, from the adjustable aluminium-framed glass shelves to the drawers, everything in the new generation of cooling emphasises our mantra: materiality is paramount.

## Storage container RA 430 100

With transparent lid

## Bottle support RVA 438 040

Oak wood with magnetic connector