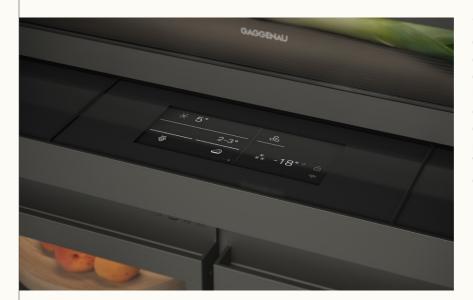

## A TOUCH OF EXTRAORDINARY

The new generation of cooling effortlessly elevates your experience. The adaptive light concept highlights and dims compartments and drawers based on your actions. Furthermore, the display guides you with animations through appliance maintenance and allows you to select dedicated cooling programmes for specific food categories. With Home Connect, control your cooling appliance remotely from any mobile device.

## **CHILLS**

The new generation of cooling houses a state-of-the-art, professional freshness system comprising a chilled drawer and up to two fresh climate drawers that complement the spacious cooling compartment. Dedicated programmes with bespoke humidity and temperature control via an intuitive touch display ensure your ingredients retain their essence.