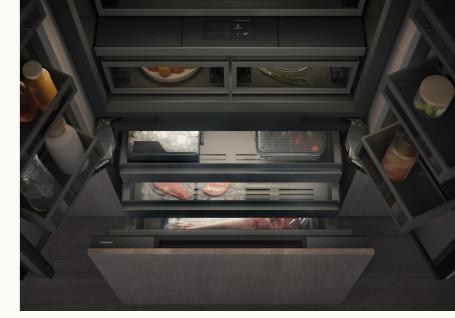

## BRILLIANCE. UPSTAGED

As the doors open, the light softly illuminates your culinary collection, courtesy of the warm-white and glare-free LED lights. The light slowly dims up and adjusts based on ambient illumination to showcase your finest food in the most captivating way inside all cooling and freezing compartments.

## MATERIALITY MATTERS

Inside, the dark brushed stainless steel turns surfaces into statements and pairs exquisitely with solid anthracite aluminium elements. From the flat inner doors to the door bins, from the adjustable aluminium-framed glass shelves to the drawers, everything in the new generation of cooling emphasises our mantra: materiality is paramount.

## **CHILLS**

The new generation of cooling houses a state-of-the-art, professional freshness system comprising a chilled drawer and up to two fresh climate drawers that complement the spacious cooling compartment. Dedicated programmes with bespoke humidity and temperature control via an intuitive touch display ensure your ingredients retain their essence.

The icing on the cake is a spacious freezer compartment with an ice maker, and freezing technology to protect your culinary treasures from freezer burn as well as oxidation.