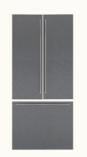

# THE APPLIANCE

Fridge-freezer combination dark brushed stainless steel RVY 497 n

Niche width 90.0 cm
Niche height 213.4 cm
Handleless option
Cushioned door closing system
Fresh climate drawers
Integrated ice maker in freezer
compartment
Warm white, glare-free LEDs
Net volume 575 I