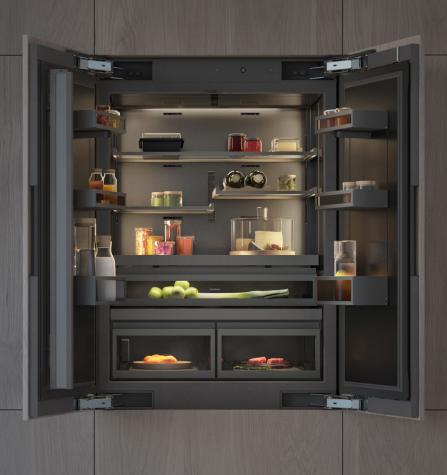

## BRILLIANCE. UPSTAGED

As the doors open, the light softly illuminates your culinary collection, courtesy of the warm-white and glare-free LED lights. The light slowly dims up and adjusts based on ambient illumination to showcase your finest food in the most captivating way inside all cooling and freezing compartments.

## MATERIALITY MATTERS

Inside, the dark brushed stainless steel turns surfaces into statements and pairs exquisitely with solid anthracite aluminium elements. From the flat inner doors to the door bins, from the adjustable aluminium-framed glass shelves to the drawers, everything in the new generation of cooling emphasises our mantra: materiality is paramount.

## **CHILLS**

The new generation of cooling houses a state-of-the-art, professional freshness system comprising a chilled drawer and up to two fresh climate drawers that complement the spacious cooling compartment. Dedicated programmes with bespoke humidity and temperature control via an intuitive touch display ensure your ingredients retain their essence.

The icing on the cake is a spacious freezer compartment with an ice maker, and freezing technology to protect your culinary treasures from freezer burn as well as oxidation.

# THE APPLIANCE

Fridge-freezer combination dark brushed stainless steel RVY 497 n

Niche width 90.0 cm
Niche height 213.4 cm
Handleless option
Cushioned door closing system
Fresh climate drawers
Integrated ice maker in freezer
compartment
Warm white, glare-free LEDs
Net volume 575 I