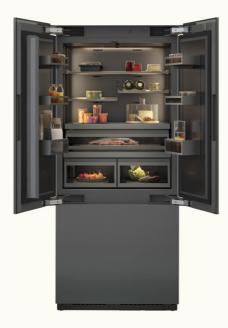

## BRILLIANCE. UPSTAGED

As the doors open, the light softly illuminates your culinary collection, courtesy of the warm-white and glare-free LED lights. The light slowly dims up and adjusts based on ambient illumination to showcase your finest food in the most captivating way inside all cooling and freezing compartments.

## MATERIALITY MATTERS

Inside, the dark brushed stainless steel turns surfaces into statements and pairs exquisitely with solid anthracite aluminium elements. From the flat inner doors to the door bins, from the adjustable aluminium-framed glass shelves to the drawers, everything in the new generation of cooling emphasises our mantra: materiality is paramount.

## **CHILLS**

The new generation of cooling houses a state-of-the-art, professional freshness system comprising a chilled drawer and up to two fresh climate drawers that complement the spacious cooling compartment. Dedicated programmes with bespoke humidity and temperature control via an intuitive touch display ensure your ingredients retain their essence.

The icing on the cake is a spacious freezer compartment with an ice maker, and freezing technology to protect your culinary treasures from freezer burn as well as oxidation.

# THE APPLIANCE

Fridge-freezer combination dark brushed stainless steel RVY 497 n

Niche width 90.0 cm
Niche height 213.4 cm
Handleless option
Cushioned door closing system
Fresh climate drawers
Integrated ice maker in freezer
compartment
Warm white, glare-free LEDs
Net volume 575 I