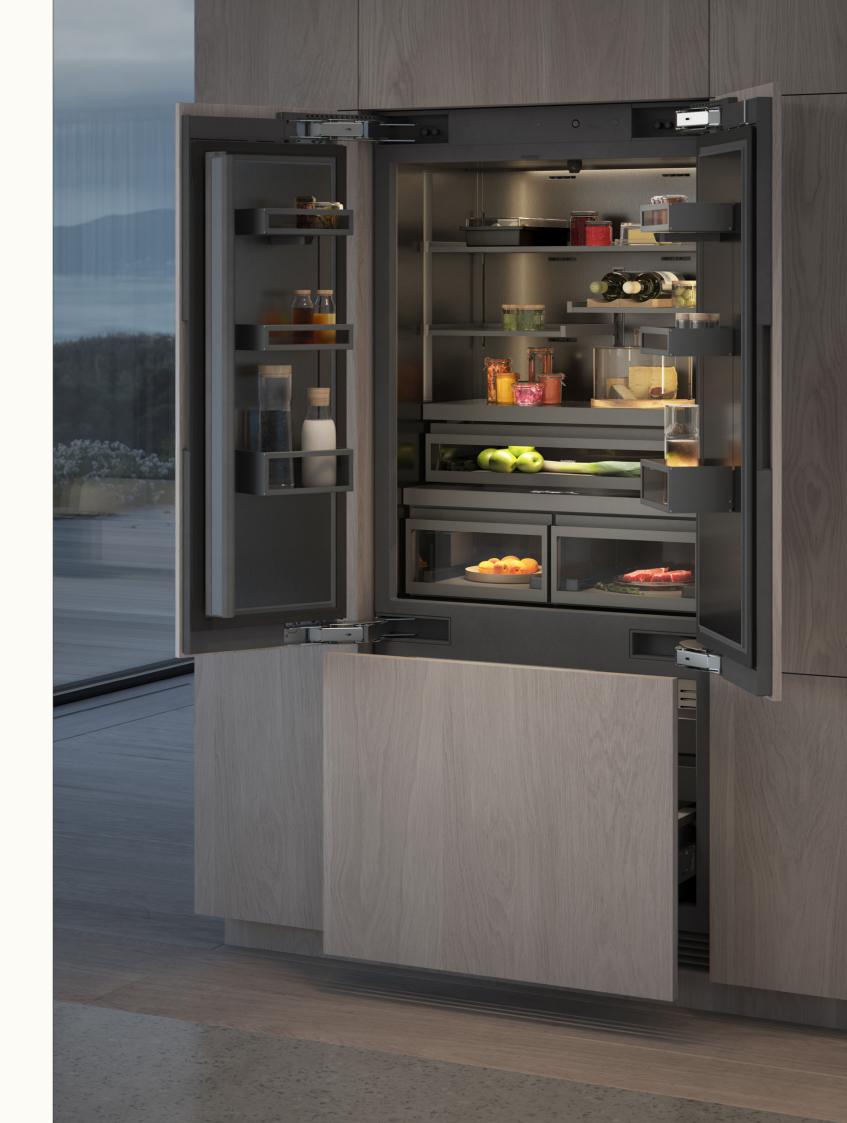

## BRILLIANCE. UPSTAGED

As the doors open, the light softly illuminates your culinary collection, courtesy of the warm-white and glare-free LED lights. The light slowly dims up and adjusts based on ambient illumination to showcase your finest food in the most captivating way inside all cooling and freezing compartments.

## MATERIALITY MATTERS

Inside, the dark brushed stainless steel turns surfaces into statements and pairs exquisitely with solid anthracite aluminium elements. From the flat inner doors to the door bins, from the adjustable aluminium-framed glass shelves to the drawers, everything in the new generation of cooling emphasises our mantra: materiality is paramount.

## **CHILLS**

The new generation of cooling houses a state-of-the-art, professional freshness system comprising a chilled drawer and up to two fresh climate drawers that complement the spacious cooling compartment. Dedicated programmes with bespoke humidity and temperature control via an intuitive touch display ensure your ingredients retain their essence.

The icing on the cake is a spacious freezer compartment with an ice maker, and freezing technology to protect your culinary treasures from freezer burn as well as oxidation.

# THE APPLIANCE

Fridge-freezer combination dark brushed stainless steel RVY 497 n

Niche width 90.0 cm
Niche height 213.4 cm
Handleless option
Cushioned door closing system
Fresh climate drawers
Integrated ice maker in freezer
compartment
Warm white, glare-free LEDs
Net volume 575 I