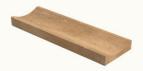

touch display ensure your ingredients retain their essence.

The icing on the cake is a spacious freezer compartment with an ice maker, and freezing technology to protect your culinary treasures from freezer burn as well as oxidation.

# THE APPLIANCE



Fridge-freezer combination dark brushed stainless steel RVY 497 n



Niche width 90.0 cm
Niche height 213.4 cm
Handleless option
Cushioned door closing system
Fresh climate drawers
Integrated ice maker in freezer
compartment
Warm white, glare-free LEDs
Net volume 575 I

# THE ACCESSORIES



#### Door panels RVA 428 922

Dark brushed stainless steel, handleless



#### Door panels RVA 421 922

Dark brushed stainless steel, with handles



#### Handle bar RA 425 910

Stainless steel



## Storage container RA 430 100

With transparent lid



## Bottle support RVA 438 040

Oak wood with magnetic connector



### Ethylene absorber ACLETHST10

For placement in a fresh climate drawer