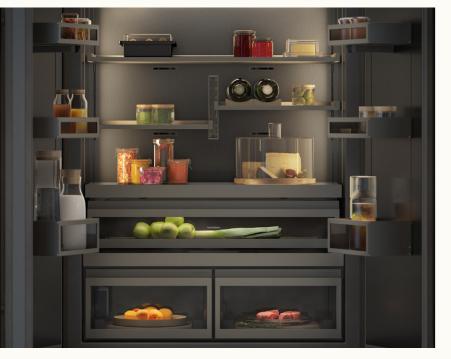

## MATERIALITY MATTERS

Inside, the dark brushed stainless steel turns surfaces into statements and pairs exquisitely with solid anthracite aluminium elements. From the flat inner doors to the door bins, from the adjustable aluminium-framed glass shelves to the drawers, everything in the new generation of cooling emphasises our mantra: materiality is paramount.

## **CHILLS**

The new generation of cooling houses a state-of-the-art, professional freshness system comprising a chilled drawer and up to two fresh climate drawers that complement the spacious cooling compartment. Dedicated programmes with bespoke humidity and temperature control via an intuitive touch display ensure your ingredients retain their essence.

The icing on the cake is a spacious freezer compartment with an ice maker, and freezing technology to protect your culinary treasures from freezer burn as well as oxidation.