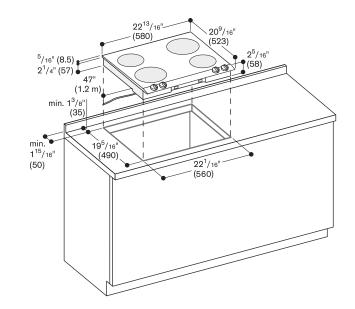

### Planning notes

Installation above a 24" (60 cm) oven is possible.

Appliance clicks into place when inserted into the countertop from above.

Please read additional planning notes on page 104.