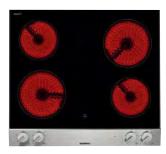

## VV 200 014

Connecting strip for combination with other Vario cooktops

Vario 200 series electric cooktop

- Can be combined with cooktops of the Vario 200 series cooking appliances and ovens in a consistent look
- Integrated control panel for comfortable and secure operation
- 4 cooking zones
- Output up to 1,800 W

#### Cooking zones

4 cooking zones:

- 2 Super-Quick cooking zones
- ø 7 ½16" (1,800 W).
- 2 Super-Quick cooking zones  $\emptyset$  5  $\frac{1}{16}$  (1,200 W).

#### Features

Four continuously variable energy controls.
Individual residual heat indicator.
Cooking zone marking.
Operation indicator light.