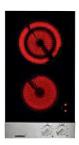

# Vario 200 series electric cooktop

- Special appliance for restaurantgrade capabilities in the home kitchen
- Integrated control panel for comfortable and secure operation
- Two cooking zones including combination. Total output up to 3,000 W

### Cooking zones

- 2 cooking zones:
- 1 Super-Quick cooking zone
- ø 5  $^{11}\!/_{16}"$  (1,200 W).
- 1 Super-Quick cooking zone
- ø 4 3/4" (700 W), converts to
- ø 7 ½16" (1,800 W).