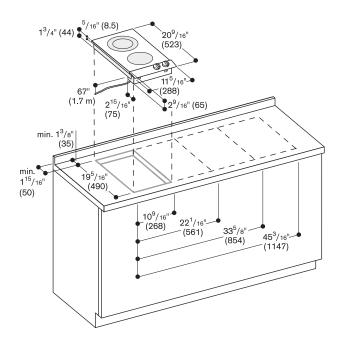

# Planning notes

Appliance clicks into place when inserted in the countertop from above.

Please read additional planning notes on page 104.

# Rating

Total rating: 2.5 kW.
Total Amps: 12 A.
220–240V / 60 Hz
Plan for a 67" connecting cable without plug (hardwire required).