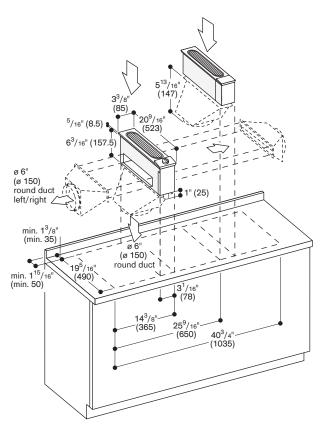

# Required installation accessories AD 724 042

Transition to 6" round duct.
Required to connect duct to bottom of VL downdraft or when connecting duct to right/left side of VL downdraft. (see adjacent drawing).

### AD 724 041

Rectangular adapter piece.
Must order AD724042 transition to 6"
round to vent downwards / left or right
and AD724041 when venting to left
or right side of VL 414 downdraft. No
duct connection pieces are included.

### Rating

120 V / 60 Hz

Connection cable: 39 %16".

Round duct pipe connection piece to bottom ø 6" (150) with AD724042 Round duct pipe connection piece to left/right ø 6" (150) with AD724042 + AD724041

# Transition to 6" round duct to bottom/left/right with AD 724 042/041