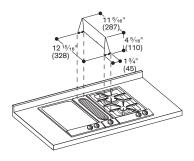

### LS 041 001

Air deflector for combination of VL 040/041 with gas cooktops to prevent a flame which has been set to a low level from being extinguished.

Maximum cooktop width of 24" between two VL.

Installation of LS041001 air deflector is required if ventilation is installed next to a gas appliance to prevent a fire hazard caused by saturated grease filter

If LS041001 air deflector is installed WP400000 wok pan can not be used.

Please read additional planning notes on page 104.

## LS 041 001 air deflector