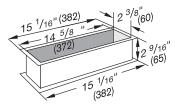

### AS 070 001

Connection for extension in the case of installation next to VK steamer or VF deep fryer. (see adjacent drawing).

## AS 070 001 connection for extension

Numbers indicated inside parenthesis ( ) = mm