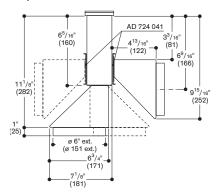

# Required installation accessories AD 724 042

Transition to 6" round duct.
Required to connect duct to bottom of VL downdraft or when connecting duct to right/left side of VL downdraft. (see adjacent drawing).

### AD 724 041

Rectangular adapter piece.
Must order AD724042 transition to 6"
round to vent downwards / left or right
and AD724041 when venting to left
or right side of VL 414 downdraft. No
duct connection pieces are included.

# Transition to 6" round duct to bottom/left/right with AD 724 042/041