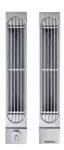

#### VL 041 715

Stainless steel control panel Control unit Width 3 %" (8.5 cm) Air extraction/recirculation with 200 series AR 400/401 blowers and AR413 recirculation blower.

#### VL 040 715

Stainless steel control panel Expansion element Width 3 %" (8.5 cm) Air extraction/recirculation with 200 series AR 400/401 blowers and AR413 recirculation blower.

# Vario 200 series downdraft ventilation VL 040/VL 041

- Ventilation unit integrated in the countertop. The least conspicuous ventilation method around
- Effective extraction at countertop level
- Minimal planning and easy installation for air recirculation
- Downdraft ventilation system control unit for combination with Vario 200 series cooktops

#### Features

Output control knob operation. 4 output levels.

Power control by 2-stage switch. Ventilation grill can be removed. Stainless steel grease filter with grease drip tray, dishwasher-safe. No transition included (order separately).