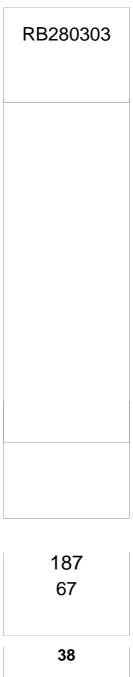

| Enoral                                                                      |                   |
|-----------------------------------------------------------------------------|-------------------|
| Energy                                                                      |                   |
| Manufacturer                                                                |                   |
| Model                                                                       | RB280303          |
| More efficient                                                              |                   |
| A                                                                           |                   |
| В                                                                           |                   |
| С                                                                           |                   |
| D                                                                           |                   |
| E                                                                           |                   |
| F                                                                           |                   |
| G                                                                           |                   |
| Less efficient                                                              |                   |
| Energy consumption kWh per year<br>(Based on standard test results for 24h) |                   |
| Actual consumption will<br>depend on how the appliance is                   |                   |
| used and where it is located                                                |                   |
|                                                                             | 187               |
| Fresh Food Volume I                                                         | 67                |
| Frozen Food Volume I                                                        |                   |
| Noise                                                                       | 38                |
| (dB re 1 pW)                                                                |                   |
| Further information is contained product brochures                          | ***<br>* *<br>* * |
|                                                                             |                   |