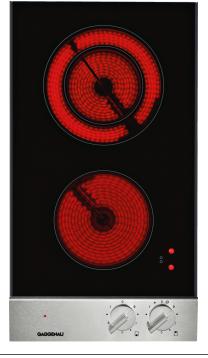

#### Vario domino hob, electric 200 series 30 cm VE230114

Can be combined with the cooktops of the Vario 200 series to a harmonic unity Generous control panel for comfortable and secure operation

#### Cooking zones

1 Super-Quick cooking zone ø 14.5 cm (1200 W).

1 Super-Quick cooking zone ø 12 cm (700 W), converts to ø 18 cm (1800 W) cooking zone.