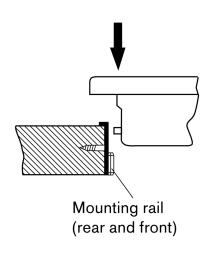

### Planning notes

Immersion depth 44 mm, depth at plug socket 65 mm. Appliance can be snapped into the worktop from above.