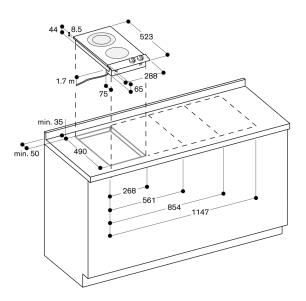

### Planning notes

Immersion depth 44 mm, depth at plug socket 65 mm. Appliance can be snapped into the worktop from above.

# Connection

Total connected load 3.0 KW. Connecting cable 1.7 m without plug. Appliance weight: approx. 6.