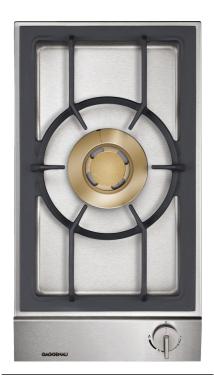

## VV200014:

Connecting strip series 200 ss

Vario gas cooktop 200 series 30 cm, Liquidgas G30,31 28-30/37 mbar VG231114F

Can be combined with the cooktops of the Vario 200 series to a harmonic unity Generous control panel for comfortable and secure operation Total output up to 5.8 KW

# Cooking zones

#### Features

Cast iron pan support. Brass burner rings.

#### Safety

Thermoelectric safety pilot.