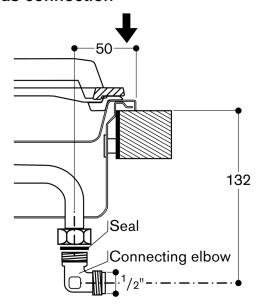

n Total output up to 5.8 KW

# Cooking zones

## Handling

One-handed operation.

To close the cover, the cast iron pan support can be easily reversed.

#### Features

Cast iron pan support. Brass burner rings.

#### Safety

Thermoelectric safety pilot.

#### Planning notes

Maximum drawer depth 42 cm.

Appliance can be snapped into the worktop from above.

A minimum clearance of at least 150 mm from adjacent heat-sensitive furniture or contact surfaces must be observed or thermal insulation fitted.

Special nozzles (order 1 of each): Part No. 622148 Natural gas 20 mbar Part No. 622150 Liquid gas 50 mbar Part No. 622151 Liquid gas 28-30/37 mbar

#### Connection

Total connected load gas 5.8 KW. Total connected load electric 1.0 W. Connecting cable 1.4 m with plug.







# Gas connection