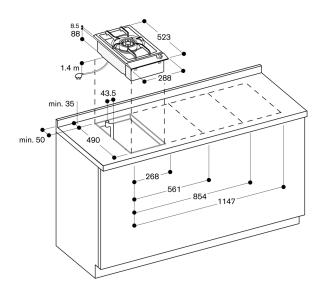

#### Planning notes

Maximum drawer depth 42 cm.

Appliance can be snapped into the worktop from above.

A minimum clearance of at least 150 mm from adjacent heat-sensitive furniture or contact surfaces must be observed or thermal insulation fitted.

#### Connection

Total connected load gas 5.8 KW. Total connected load electric 1.0 W. Connecting cable 1.4 m with plug.