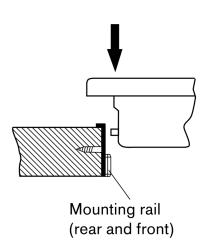

#### Planning notes

Maximum drawer depth 42 cm.

Appliance can be snapped into the worktop from above.

A minimum clearance of at least 150 mm from adjacent heat-sensitive furniture or contact surfaces must be observed or thermal insulation fitted.