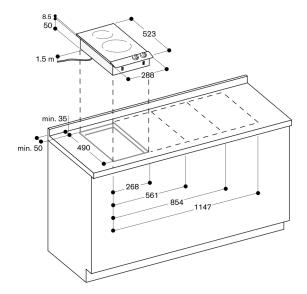

# Planning notes

Operates with magnetic (induction) iron pots and pans only. For an optimal heat distribution, the use of sandwich bottom cookware is recommended.

Immersion depth 50 mm.

The wok pan WP 400 001 cannot be used with this appliance.

Appliance must be fixed from underneath. Cooktop clamping range: 20 - 40 mm.

### Connection

Total connected load 3.7 KW.

Connecting cable 1.5 m without plug.