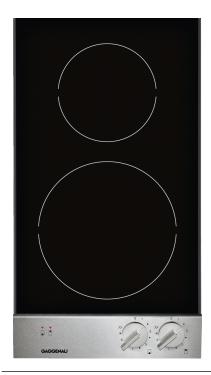

#### VI230114

- Can be combined with the cooktops of the Vario 200 series to a harmonic unity
- Generous control panel for comfortable and secure operation
- 1 induction cooking zone ø 15 cm (1400 W, with booster 1800 W).
- Control knobs with cooking zone and output level markings.
- Electronic power control in 9 output levels.
- Can be combined with the cooktops of the Vario 200 series to a harmonic unity

### Cooking zones

1 induction cooking zone ø 15 cm (1400 W, with booster 1800 W).

#### Handling

Control knobs with cooking zone and output level markings.

Electronic power control in 9 output levels.

#### Features

Cooking zone marking.

Pot detection.

Booster function for both cooking zones.

### Safety

Residual heat indication.

Operation indicator.

Safety shut-off.