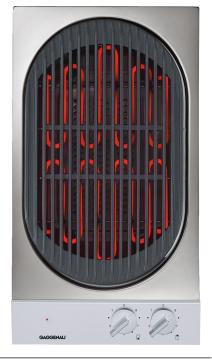

#### Electric Grill 200 series 30 cm VR230134

Can be combined with the cooktops of the Vario 200 series to a harmonic unity Generous control panel for comfortable and secure operation 2 zones, separately controlled Open cast grill, lava stones

## Features

2 separately controllable swing-out grilling elements (1500 W). Cast grill. Stainless steel lavastone container and grease collecting insert, dishwasher-safe.