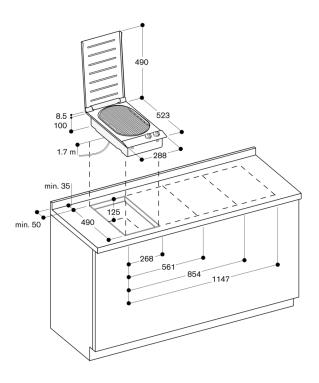

### Planning notes

Appliance can be snapped into the worktop from above.

A minimum clearance of at least 200 mm from adjacent heat-sensitive furniture or contact surfaces must be observed or thermal insulation fitted.

#### Connection

Total connected load 3.0 KW. Connecting cable 1.7 m without plug.