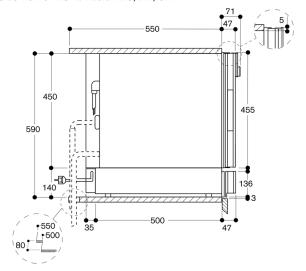

atures

Net volume 19 litres.

Volume capacity: Dinner service for 6 people including  $\varnothing$  24 cm plates and soup bowls, additional bowls and a serving dish depending on size.

Max. load 25 kg.

Usable interior dimensions

W475 x H 86 x D 458 mm.

Heating under glass bottom for easy cleaning. Fan for even heat distribution for fast warming ovenware.

Status display, visible in the glass front. Glass bottom made of safety glass.

## Planning notes

The panel surface of the appliance extends 47 mm from the furniture cavity.

Installation of BS/BM/CM directly above WS in 59 cm niche without intermediate floor.

The socket can be planned behind the appliance.

### Connection

Total connected load 0.81 KW. Connection cable 1.5 m, detachable.



# Side view of WS 461 below BS, BM, CM