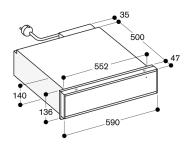

Usable interior dimensions

W475 x H 86 x D 458 mm.

Heating under glass bottom for easy cleaning. Fan for even heat distribution for fast warming ovenware.

Status display, visible in the glass front. Glass bottom made of safety glass.

## Planning notes

The panel surface of the appliance extends 47 mm from the furniture cavity.

Installation of BS/BM/CM directly above WS in 59 cm niche without intermediate floor.

The socket can be planned behind the appliance.