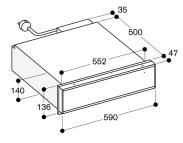

#### Features

Net volume 19 litres. Volume capacity: Dinner service for 6 people including ø 24 cm plates and soup bowls, additional bowls and a serving dish depending on size. Max. load 25 kg. Usable interior dimensions W475 x H 86 x D 458 mm. Heating under glass bottom for easy cleaning. Fan for even heat distribution for fast warming ovenware. Status display, visible in the glass front. Glass bottom made of safety glass.

#### Planning notes

The panel surface of the appliance extends 47 mm from the furniture cavity. Installation of BS/BM/CM directly above WS in 59 cm niche without intermediate floor. The socket can be planned behind the appliance.