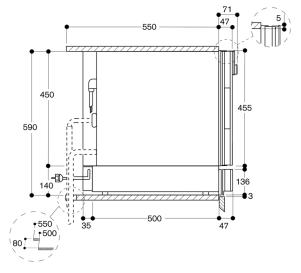

#### Planning notes

The panel surface of the appliance extends 47 mm from the furniture cavity. Installation of BS/BM/CM directly above WS in 59 cm niche without intermediate floor. The socket can be planned behind the appliance.

#### Connection

Total connected load 0.81 KW. Connection cable 1.5 m, detachable.

Side view of WS 461 below BS, BM, CM