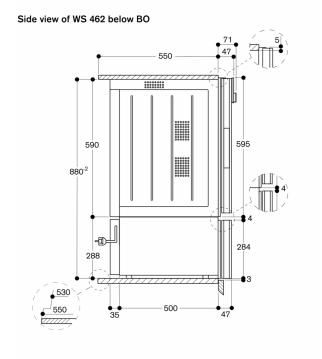

# Planning notes

The panel surface of the appliance extends 47 mm from the furniture cavity.

The socket can be planned behind the appliance.

#### Connection

Total connected load 0.81 KW. Connection cable 1.5 m, detachable.