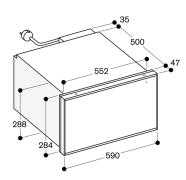

Usable interior dimensions

W475 x H 236 x D 458 mm.

Heating under glass bottom for easy cleaning. Fan for even heat distribution for fast warming ovenware.

Status display, visible in the glass front. Glass bottom made of safety glass.

# Planning notes

The panel surface of the appliance extends 47 mm from the furniture cavity.

The socket can be planned behind the appliance.