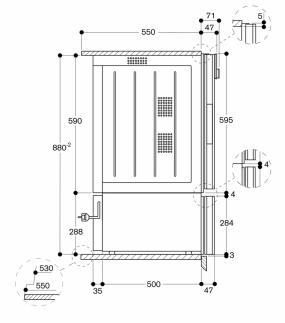

# Side view of WS 462 below BO

#### Planning notes

The panel surface of the appliance extends 47 mm from the furniture cavity. The socket can be planned behind the appliance.

#### Features

Net volume 51 litres. Volume capacity: Dinner service for 12 people including ø 24 cm plates and soup bowls, additional bowls and a serving dish depending on size. Max. load 25 kg. Usable interior dimensions W475 x H 236 x D 458 mm. Heating under glass bottom for easy cleaning. Fan for even heat distribution for fast warming ovenware. Status display, visible in the glass front. Glass bottom made of safety glass.