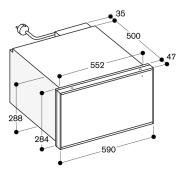

#### Planning notes

The panel surface of the appliance extends 47 mm from the furniture cavity. The socket can be planned behind the appliance.

#### Features

Net volume 51 litres. Volume capacity: Dinner service for 12 people including ø 24 cm plates and soup bowls, additional bowls and a serving dish depending on size. Max. load 25 kg. Usable interior dimensions W475 x H 236 x D 458 mm. Heating under glass bottom for easy cleaning. Fan for even heat distribution for fast warming ovenware. Status display, visible in the glass front. Glass bottom made of safety glass.