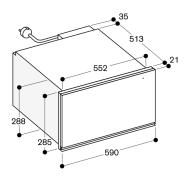

## Planning notes

Necessary lateral gap between appliance front and furniture panel of min.  $5\,\mathrm{mm}$ .

The door panel surface of the appliance extends 21 mm from the furniture cavity.

The socket can be planned behind the appliance.

# WSP 222 below BOP

measurements in mm