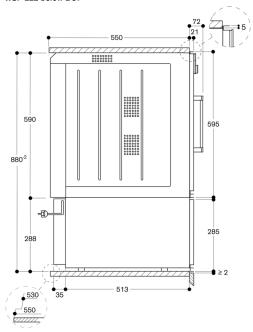

## Planning notes

Necessary lateral gap between appliance front and furniture panel of min.  $5\,\mathrm{mm}$ .

The door panel surface of the appliance extends 21 mm from the furniture cavity.

The socket can be planned behind the appliance.

# WSP 222 below BOP

measurements in mm