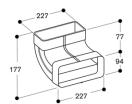

Dimensions (HxWxD)

Dimensions of the packed product (HxWxD)

160 x 245 x 320

Dimensions of the master case (mm)

Pallet dimensions

195.0 x 80.0 x 120.0

Quantity per packing unit

Standard number of units per pallet