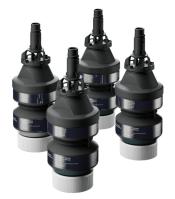

CLS20040 Descaling cartridges, set of 4

For combi-steam oven with fixed inlet and outlet water connection (BS 47 / BS 48)

**Color Variants** CLS20040

Characteristics

Dimensions

Dimensions of the packed product