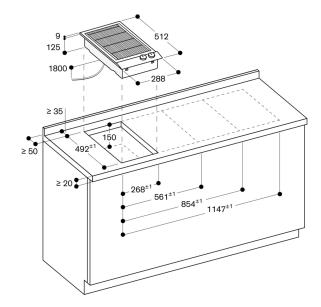

### Planning notes

Appliance can be snapped into the worktop from above.

A minimum clearance of at least 200 mm from adjacent heat-sensitive furniture or contact surfaces must be observed or thermal insulation fitted

Appliance weight: approx. 17.

### Connection

Total connected load 3.0 KW.

Connecting cable 1.80 m without plug.

measurements in mm