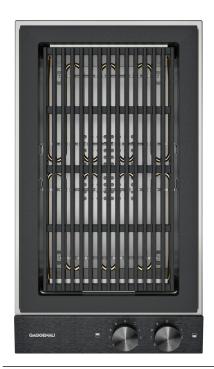

### VR230120

- Two cooking zones combined as one large zone
- Exact temperature control up to 240 °C
- Open cast grill, lava stones
- Can be combined with the cooktops of the Vario 200 series to a harmonic unity

Control panel for comfortable and secure operation

2 zones, separately controlled Open cast grill, lava stones

### Handling

Control knobs with illuminated ring. Integrated control panel.
9 switching levels.

#### Features

2 separately controllable swing-out grilling elements (1500 W).

Join function.

Cast grill.

Stainless steel lavastone container and grease collecting insert, dishwasher-safe.

### Safety

Pre-heat and residual heat indicator.

Operation indicator.

Safety shut-off.