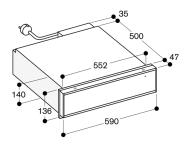

Status display, visible in the glass front. Glass bottom made of safety glass.

Usable interior dimensions

W475 x H 86 x D 458 mm.

Max. load 25 kg.

## Planning notes

The panel surface of the appliance extends 47 mm from the furniture cavity.

Installation of BS/BM/CM directly above WS in 59 cm niche without intermediate floor.

The socket can be planned behind the appliance.