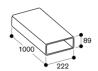

## Planning notes

Respect straight alignment of ducts and exact angles. Use 15 ° bends for compensation.

compensation. Secure and tighten all joints with adhesive tape.

Dimen

Dimensions

Dimensions of the packed product (HxWxD)

180 x 225 x 1030

Characteristics

Dimensions of the master case (mm)

Pallet dimensions

200.0 x 80.0 x 120.0

Quantity per packing unit

Standard number of units per pallet

32