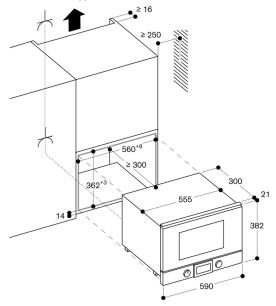

# Planning notes

Door hinge not reversible.

Minimum installation height 85 cm (top edge of niche bottom).

Height-adjustable feet.

Installation of BMP above BOP with intermediate shelf.

Necessary lateral gap between appliance door and furniture panel of min. 5 mm.

The door panel surface of the appliance extends 21 mm from the furniture cavity.

When planning a corner solution, pay attention to the side-opening door and the minimum required distance to the wall.

## Installation in an upper cabinet

 $\dashv$  Socket

measurements in mm