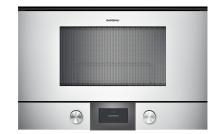

### BMP224130

### Optional accessories

#### installation accessories

#### 200 series

door hinge: right, Gaggenau Silver

## BMP224130

- Sequential operation of up to 5 modes including programming of combined operation and rest time
- Flush installation

Handleless door / automatic door opening / door opening via voice assistant possible
Single operation and combination of microwave and orill

Sequential operation of up to 5 modes incl. programming of combined operation and rest time

TFT touch display

Electronic temperature control Interior volume 21 litres

### Programmes

Microwave operation with 5 output levels: 900, 600, 360, 180, 90 W.

Full surface grill with 3 levels of intensity, maximum output 1300 W.

Full surface grill with microwave output levels 360, 180 and 90 W combi