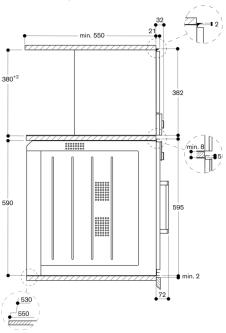

# Side view of BMP 224/225 over BOP

# Planning notes

Door hinge not reversible.

Minimum installation height 85 cm (top edge of niche bottom).

Height-adjustable feet.

Installation of BMP above BOP with intermediate shelf.

Necessary lateral gap between appliance door and furniture panel of min. 5 mm.

The door panel surface of the appliance extends 21 mm from the furniture cavity.

When planning a corner solution, pay attention to the side-opening door and the minimum required distance to the wall.