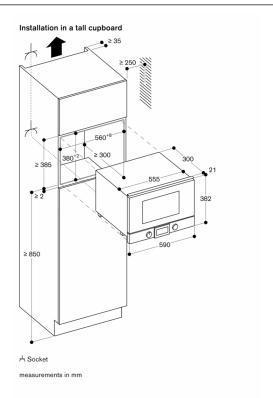

# Planning notes

Door hinge not reversible.

Minimum installation height 85 cm (top edge of niche bottom).

Height-adjustable feet.

Installation of BMP above BOP with intermediate shelf.

Necessary lateral gap between appliance door and furniture panel of min. 5 mm.

The door panel surface of the appliance extends 21 mm from the furniture cavity.

When planning a corner solution, pay attention to the side-opening door and the minimum required distance to the wall.