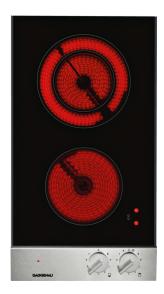

Stainless steel connection strip

cooktops

for combination with further Vario

Vario glass ceramic cooktop 200 series Stainless steel control panel Width 28 cm

Can be combined with the cooktops of the Vario 200 series to a harmonic unity.

Generous control panel for comfortable and secure operation.

#### Cooking zones

VE230114

1 Super-Quick cooking zone ø 14.5 cm (1200 W).

1 Super-Quick cooking zone ø 12 cm (700 W), converts to ø 18 cm (1800 W) cooking zone.

#### **Features**

Cooking zone marking.

# Safety

Individual residual heat indicators. Operation indicator.