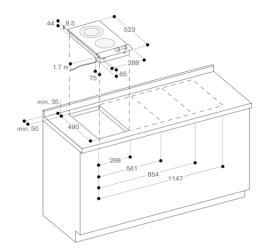

### Planning notes

Immersion depth 44 mm, depth at plug socket 65 mm.

Appliance can be snapped into the worktop from above.

Total connected load 3.0 kW. Connecting cable 1.7 m without plug. Characteristics

65 x 268 x 490

Width of the product (mm)

Dimensions of the product (mm)

65 x 288 x 523 Dimensions of the packed product

(HxWxD) (mm)

177 x 405 x 604

Net weight (kg)

5.776