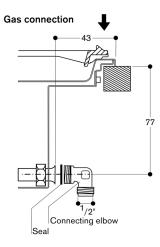

### Connection

Total connected load gas 6.0 KW. Total connected load electric 10.0 W. Connecting cable 1.5 m with plug.