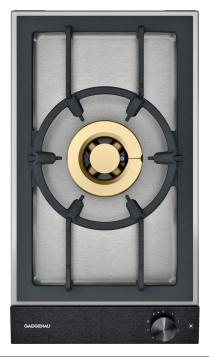

### Cooking zones

1 multi-ring wok burner (300 W – 6000 W), suitable for pots up to max. ø 30 cm.

### Handling

Control knobs with illuminated ring. Integrated control panel. One-handed operation. Electric ignition. To close the cover, the pan support can be easily reversed.

### Features

Cast pan support. Brass burner rings.

### Safety

Thermoelectric safety pilot. Residual heat indication. Operation indicator.