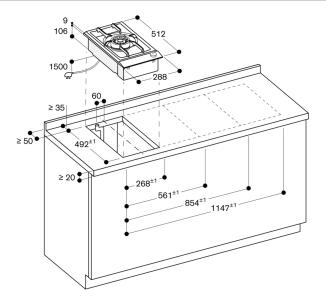

### Planning notes

Appliance can be snapped into the worktop from above.

A minimum clearance of at least 150 mm from adjacent heat-sensitive furniture or contact surfaces must be observed or thermal insulation fitted.

With a total connected load of more than 11 kW local regulations concerning room ventilation, room size and combination of extraction or recirculation hoods must be observed.

The minimum distance between the cooktop surface and a cabinet above, out of combustible material, needs to be 65 cm.

## VG231220

Minimum distance from the appliance cut-out to the side wall 150 mm.

measurements in mm