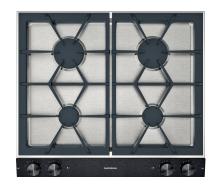

### VG264120F

- Mechanical power level regulation for 9 power levels, with exact setting and reproduction of flame size
- Control panel for comfortable and secure operation
- Solid smooth-surface cast pan supports
- Multi-ring burner of solid, heat-resistant brass as used in professional kitchen
- Can be combined with the cooktops of the Vario 200 series to a harmonic unity.

Control panel for comfortable and secure operation

Mechanical power level regulation for 9 power levels, with exact setting and reproduction of flame size

Solid smooth-surface cast pan supports for easy and safe positioning of cookware.

### Cooking zones

2 high output burner (560 W - 3000 W), suitable for pots up to max. Ø 22 cm.

2 standard burners (380 W - 1900 W), suitable for pots up to max. ø 20 cm.

#### Handling

Control knobs with illuminated ring. Integrated control panel.

One-handed operation.

Electric ignition.

#### Features

Two-part cast pan support with continuous pot surface.

Enamelled burner cover.