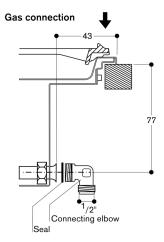

With a total connected load of more than 11 kW local regulations concerning room ventilation, room size and combination of extraction or recirculation hoods must be observed.

The minimum distance between the cooktop surface and a cabinet above, out of combustible material, needs to be 65 cm.

## Connection

Total connected load gas 9.8 KW. Total connected load electric 10.0 W. Connecting cable 1.5 m with plug.

Minimum distance from the appliance cut-out to the side wall 150 mm.

measurements in mm