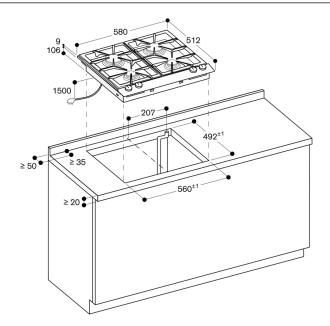

# Planning notes

No intermediate shelf required.

Appliance can be snapped into the worktop from above.

A minimum lateral clearance of at least 150 mm from adjacent heat-sensitive furniture or contact surfaces must be observed or thermal insulation fitted.

With a total connected load of more than 11 kW local regulations concerning room ventilation, room size and combination of extraction or recirculation hoods must be observed.

The minimum distance between the cooktop surface and a cabinet above, out of combustible material, needs to be 65 cm.

The minimum distance to a ventilation above is shown at the planning hints for the individual ventilation product.

Appliance weight: approx. 15.

## Connection

Total connected load gas 9.8 KW. Total connected load electric 10.0 W. Connecting cable 1.5 m with plug.

Minimum distance from the appliance cut-out to the side wall 150 mm.

measurements in mm