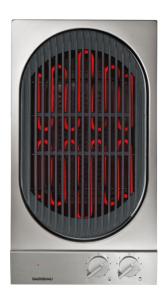

**Color Variants** VR230114 Stainless steel control panel Width 28 cm

Installation Accessories VV200014

Stainless steel connection strip for combination with further Vario cooktops

VR230114 Vario electric grill 200 series Stainless steel control panel

Can be combined with the cooktops of the Vario 200 series to a harmonic unity.

Generous control panel for comfortable and secure operation. 2 zones, separately controlled Open cast grill, lava stones

### Handling

Width 28 cm

9 switching levels.

## Features

2 separately controllable swing-out grilling elements (1500 W). Cast grill.

Stainless steel lavastone container and grease collecting insert, dishwasher-