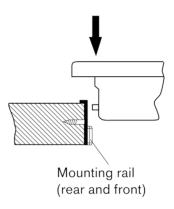

# Planning notes

Appliance can be snapped into the worktop from above.

A minimum clearance of at least 200 mm from adjacent heat-sensitive furniture or contact surfaces must be observed or thermal insulation fitted.