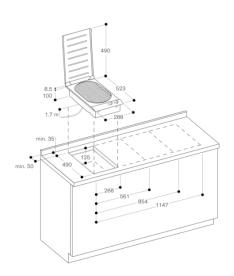

Grill grating material Cast iron

Required niche size for installation (HxWxD)

100 x 268 x 490

Width of the product (mm)

288

Dimensions of the product (mm)

100 x 288 x 523

Dimensions of the packed product

(HxWxD) (mm) 207 x 408 x 605

Net weight (kg) 15.106

Gross weight (kg)

Residual heat indicator

without

Location of control panel

Hob front

Basic surface material