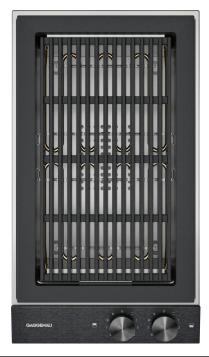

#### Vario electric grill 200 series 28 cm VR230120

VR23012

## - Open cast grill, lava stones

 Can be combined with the cooktops of the Vario 200 series to a harmonic unity.
Control panel for comfortable and secure

operation

2 zones, separately controlled

Open cast grill, lava stones

### Features

2 separately controllable swing-out grilling elements (1500 W). Join function. Cast grill. Stainless steel lavastone container and grease collecting insert, dishwasher-safe.