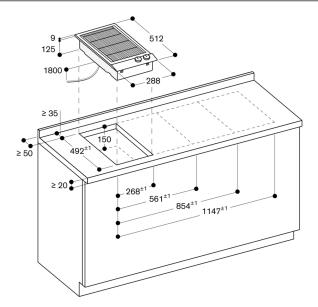

# VR230120

measurements in mm

### Planning notes

Appliance can be snapped into the worktop from above.

A minimum clearance of at least 200 mm from adjacent heat-sensitive furniture or contact surfaces must be observed or thermal insulation fitted.