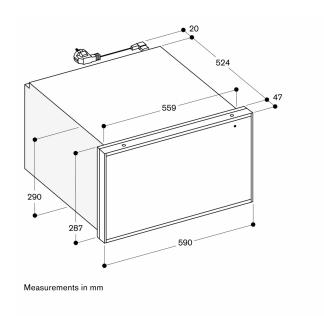

## Planning notes

The panel surface of the appliance extends 47 mm from the furniture cavity.

Installation of BS/BM/CM directly above WS in 59 cm niche without intermediate floor.

The socket can be planned behind the appliance.