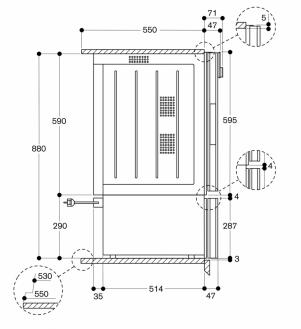

s.

# Selected digital services (Gaggenau Home Connect)

Additional programmes and recipes.

Remote control and monitoring.

Timing function.

Integrated WiFi module for digital services (Home Connect).

The availability of the Home Connect functionality depends on the availability of the Home Connect Services in your country. Home Connect Services are not available in every country – for further information please check: www.home-connect.com

## Planning notes

The panel surface of the appliance extends 47 mm from the furniture cavity.

Installation of BS/BM/CM directly above WS in 59 cm niche without intermediate floor.

The socket can be planned behind the appliance.

### Connection

Total connected load 0.82 KW.

Connection cable 1.75 m, pluggable.





# Side view of WS 462 below BO



Measurements in mm