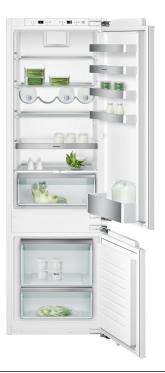

# - Cushioned door closing system allowing a soft and controlled door closure

- 3 climate zones incl. one fresh cooling drawer with manually adjustable humidity

Height adjustable safety glass shelves Door racks with aluminium profiles

#### Cooling

Fast cooling.

Temperature adjustable from +2 °C to +8 °C. 5 safety glass shelves, of which 1 is fully extendable and 4 height adjustable.

Wine and champagne rack for 4 bottles, can be completely folded.

1 large door rack with aluminium profile for bottles with flexible bottle holder.

4 door racks with aluminium profile.

Bright interior lighting with integrated glare-free side light elements.

Net volume 209 litres.

### Fresh cooling

1 full width fresh cooling drawer. Humidity can be adjusted manually. Ideal for fruit and vegetables.

# Freezing

Fast freezing.

Temperature adjustable from -24 °C to -14 °C.

4-star freezer compartment.

Defrost assistance.

Freezing capacity 5 kg/24 h.

Storage time after a malfunction 26 h.

2 freezer drawers, 1 of which extra large.

1 safety glass shelf.

Net volume 61 litres.