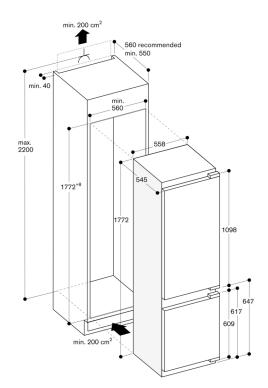

### Planning notes

Flat hinge.

Door hinge right, reversible. Door opening angle of 115°, fixable at 90°. Max. door panel weight: Upper door 14 kg. Lower door 19 kg.