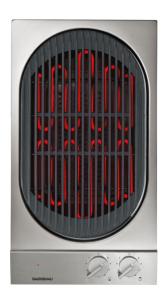

**Color Variants** VR230114 Stainless steel control panel Width 28 cm

### Included accessories

- 1 x stainless steel appliance cover.
- 1 x grease drip tray.
- 1 x cast iron grill.
- 1 x lava stones.
- 1 x cleaning brush.

VR230114 Vario electric grill 200 series Stainless steel control panel

Width 28 cm

Can be combined with the cooktops of the Vario 200 series to a harmonic unity

Generous control panel for comfortable and secure operation 2 zones, separately controlled Open cast grill, lava stones

### Handling

9 switching levels.

2 separately controllable swing-out grilling elements (1500 W). Cast grill.

Stainless steel lavastone container and grease collecting insert, dishwasher-