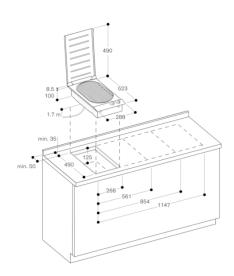

# Planning notes

Appliance can be snapped into the worktop from above.

A minimum clearance of at least 200 mm from adjacent heat-sensitive furniture or contact surfaces must be observed or thermal insulation fitted. Appliance weight: approx. 15 kg.

Grill grating material

Cast iron

Required niche size for installation (HxWxD)

100 x 268 x 490

Width of the product (mm)

Dimensions of the product (mm)

100 x 288 x 523

Dimensions of the packed product (HxWxD) (mm)