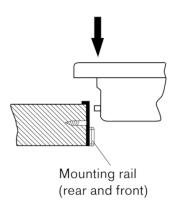

# Planning notes

Appliance can be snapped into the worktop from above.

A minimum clearance of at least 200 mm from adjacent heat-sensitive furniture or contact surfaces must be observed or thermal insulation fitted. Appliance weight: approx. 15 kg.