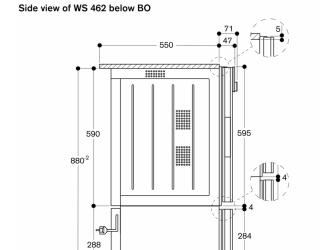

## Planning notes

The panel surface of the appliance extends 47 mm from the furniture cavity.

The socket can be planned behind the appliance.