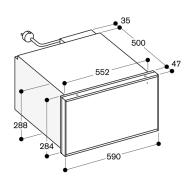

Usable interior dimensions

W475 x H 236 x D 458 mm.

Heating under glass bottom for easy cleaning. Fan for even heat distribution for fast warming ovenware.

Status display, visible in the glass front. Glass bottom made of safety glass.

## Planning notes

The panel surface of the appliance extends 47 mm from the furniture cavity.

The socket can be planned behind the appliance.