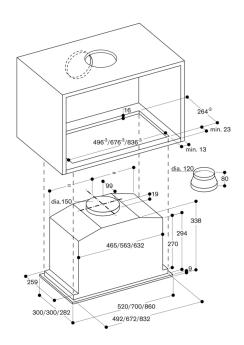

# Cross-section of upper cabinet with AC 200 and AA 211 812

### Performance

Patented air recirculation module with activated charcoal filter can be installed in the upper cabinet. The activated carbon filter can be changed from the front by simply pulling out the filter drawer.

The door of the upper cabinet must be fully open in order to change the activated charcoal filter.

Can be integrated invisibly in upper cabinet. Vario cooktops with intensive production of vapours like VR/VP/VF should be placed in the middle beneath the hood (in this case air recirculation is not recommended).

Clearance above gas appliances min. 65 cm(more than total load gas 12 kW min. 70 cm). Clearance above electric appliances min. 50 cm. When installing a ventilation hood with air extraction mode and a chimney-vented fireplace, the power supply line of the ventilation appliance needs a suitable safety switch.