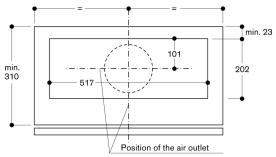

vated carbon filter can be changed from the front by simply pulling out the filter drawer.

The door of the upper cabinet must be fully open in order to change the activated charcoal filter.

Can be integrated invisibly in upper cabinet. Vario cooktops with intensive production of vapours like VR/VP/VF should be placed in the middle beneath the hood (in this case air recirculation is not recommended).

Clearance above gas appliances min. 65 cm(more than total load gas 12 kW min. 70 cm). Clearance above electric appliances min. 50 cm. When installing a ventilation hood with air extraction mode and a chimney-vented fireplace, the power supply line of the ventilation appliance needs a suitable safety switch.

## Connection

Total connected load 172 W. Connecting cable 1.0 m with plug.









# Cross-section of upper cabinet with AC 200 and AA 211 812