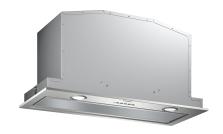

### integrated rangehood 200 Series 70 cm, Stainless steel and glass AC200181

Can be integrated invisibly in upper cabinet Energy-saving, low-noise fan

Rim extraction with flat and easy-to-clean glass underside

Metal grease filter, dishwasher-safe.

Glas filter cover.

Neutral white LED light (4000 K), dimmable.

Lamp output 2 x LED spot 1W.

Illuminance 244 lx.

Fan technology with highly efficient, brushless DC motor (BLDC).