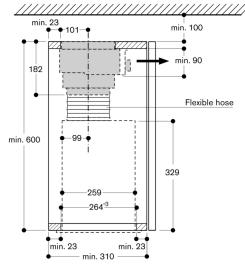

ling out the filter drawer.

The door of the upper cabinet must be fully open in order to change the activated charcoal filter.

Can be integrated invisibly in upper cabinet. Vario cooktops with intensive production of vapours like VR/VP/VF should be placed in the middle beneath the hood (in this case air recirculation is not recommended).

Clearance above gas appliances min. 65 cm(more than total load gas 12 kW min. 70 cm). Clearance above electric appliances min. 50 cm. When installing a ventilation hood with air extraction mode and a chimney-vented fireplace, the power supply line of the ventilation appliance needs a suitable safety switch.

## Connection

Total connected load 172 W. Connecting cable 1.0 m with plug.









# Cross-section of upper cabinet with AC 200 and AA 211 812