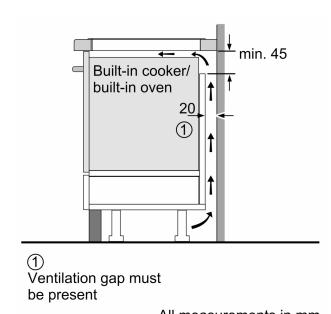

Immersion depth 55 mm.

Intermediate shelf is recommended.

Appliance must be fixed from underneath.

Cooktop clamping range: 20 - 40 mm.

Appliance weight: approx. 16. kg