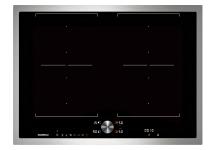

# Flex induction hob 200 series

#### 70 cm

### Cl272110

Sturdy stainless steel frame

Flex function for combining the rectangular cooking areas

Free positioning of cookware inside combined cooking areas

Cooking sensor function for temperature control in pots

## Cooking zones

2 flex induction cooking areas 19x23 cm (2200 W, with booster 3700 W), linked together 38x23 cm (3300 W, with booster 3700 W).