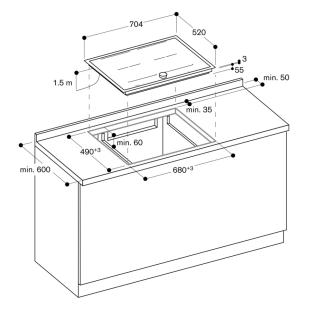

Immersion depth 55 mm.

Intermediate shelf is recommended.

Appliance must be fixed from underneath.

Cooktop clamping range: 20 - 40 mm.

Appliance weight: approx. 16. kg

## Connection

Total connected load 7.4 KW.

Connecting cable 1.5 m without plug.

All measurements in mm