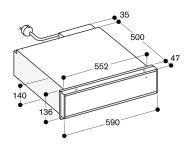

Usable interior dimensions

W475 x H 86 x D 458 mm.

Heating under glass bottom for easy cleaning. Fan for even heat distribution for fast warming ovenware.

Status display, visible in the glass front. Glass bottom made of safety glass.