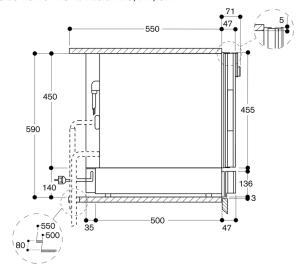

## Performance

The panel surface of the appliance extends 47 mm from the furniture cavity.

Installation of BS/BM/CM directly above WS in 59 cm niche without intermediate floor.

The socket can be planned behind the appliance.

# Side view of WS 461 below BS, BM, CM