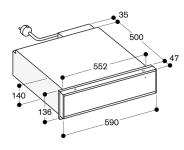

Usable interior dimensions

W475 x H 86 x D 458 mm.

Heating under glass bottom for easy cleaning. Fan for even heat distribution for fast warming ovenware.

Status display, visible in the glass front. Glass bottom made of safety glass.

## Performance

The panel surface of the appliance extends 47 mm from the furniture cavity.

Installation of BS/BM/CM directly above WS in 59 cm niche without intermediate floor.

The socket can be planned behind the appliance.