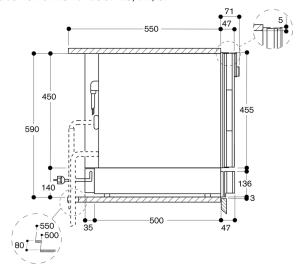

## Performance

The panel surface of the appliance extends 47 mm from the furniture cavity.

Installation of BS/BM/CM directly above WS in 59 cm niche without intermediate floor.

The socket can be planned behind the appliance.

# Side view of WS 461 below BS, BM, CM