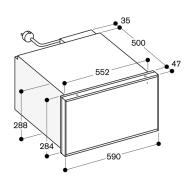

Usable interior dimensions

W475 x H 236 x D 458 mm.

Heating under glass bottom for easy cleaning. Fan for even heat distribution for fast warming ovenware.

Status display, visible in the glass front. Glass bottom made of safety glass.

## Performance

The panel surface of the appliance extends 47 mm from the furniture cavity.

The socket can be planned behind the appliance.

#### Connection

Total connected load 0.81 KW. Connection cable 1.5 m, detachable.

530

500

35