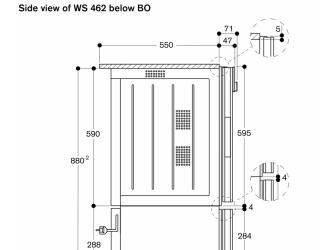

## Performance

The panel surface of the appliance extends 47 mm from the furniture cavity.

The socket can be planned behind the appliance.