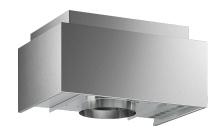

## Recirculation module

## AA200812

- For air recirculation.
- Can be combined with wall-mounted hoods.
- Odor reduction comparable to air extraction mode (95%).
- Noise reduction of up to 3 dBA when compared to conventional recirculation filter systems.
- Extended change interval for the activated charcoal filter.
- For air recirculation.

Can be combined with wall-mounted hoods. Odor reduction comparable to air extraction mode (95%).

Noise reduction of up to 3 dBA when compared to conventional recirculation filter systems. Extended change interval for the activated charcoal filter.

For installation on the external duct cover or inside of the duct cover.

Includes design panel, wall fastening, activated charcoal filter, flexible hose and two hose clamps.