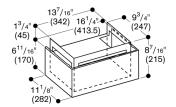

For installation on the external duct cover or inside of the duct cover.

Includes design panel, wall fastening, activated charcoal filter, flexible hose and two hose clamps.