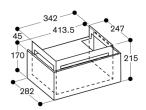

For installation on the external duct cover or inside of the duct cover.

Includes design panel, wall fastening, activated charcoal filter, flexible hose and two hose clamps.