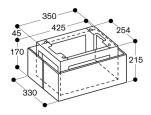

### Recirculation module

### AA200816

- For air recirculation.
- Can be combined with island hoods.
- Odor reduction comparable to air extraction mode (95%).
- Noise reduction of up to 3 dBA when compared to conventional recirculation filter systems.
- Extended change interval for the activated charcoal filter.
- For air recirculation.

For installation on the inside of the duct cover. Includes design panel, activated charcoal filter, flexible hose and two hose clamps.