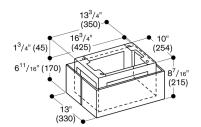

### Recirculation module

### AA200816

- For air recirculation.
- Can be combined with island hoods.
- Odor reduction comparable to air extraction mode (95%).
- Noise reduction of up to 3 dBA when compared to conventional recirculation filter systems.
- Extended change interval for the activated charcoal filter.
- For air recirculation.

For installation on the inside of the duct cover. Includes design panel, activated charcoal filter, flexible hose and two hose clamps.