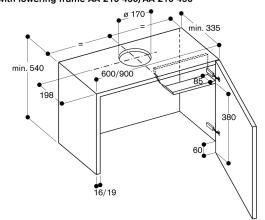

# Top cabinet for AF 200 160 with lowering frame AA 210 460

Top cabinet for AF 210 with lowering frame AA 210 460/AA 210 490

Install directly on the kitchen wall