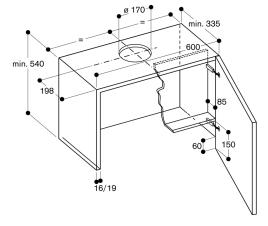

## AA210460

# Lowering frame

### AA210460

- To be installed with AF 210 visor hood.
- The patented lowering frame allows the visor hood to completely disappear behind the upper cabinet.
- For assembly directly on the kitchen wall or reinforced upper cabinet.
- To be installed with AF 210 visor hood.

The patented lowering frame allows the visor hood to completely disappear behind the upper cabinet.

For assembly directly on the kitchen wall or reinforced upper cabinet.