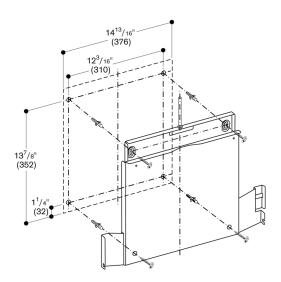

## AA210460

# Lowering frame

### AA210460

- To be installed with AF 210 visor hood.
- The patented lowering frame allows the visor hood to completely disappear behind the upper cabinet.
- For assembly directly on the kitchen wall or reinforced upper cabinet.
- To be installed with AF 210 visor hood.

The patented lowering frame allows the visor hood to completely disappear behind the upper cabinet.

For assembly directly on the kitchen wall or reinforced upper cabinet.







# Cross-section top cabinet with AA 211 812



# Top cabinet for AF 200 160 with lowering frame AA 210 460



Top cabinet for AF 210 with lowering frame AA 210 460/AA 210 490











Install directly on the kitchen wall