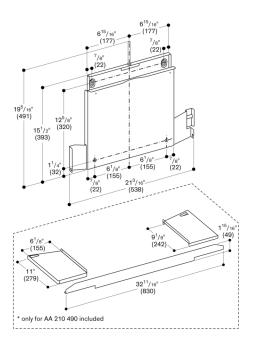

## AA210460

# Lowering frame

### AA210460

- To be installed with AF 210 visor hood.
- The patented lowering frame allows the visor hood to completely disappear behind the upper cabinet.
- For assembly directly on the kitchen wall or reinforced upper cabinet.
- To be installed with AF 210 visor hood.

The patented lowering frame allows the visor hood to completely disappear behind the upper cabinet.

For assembly directly on the kitchen wall or reinforced upper cabinet.







# Cross-section top cabinet with AA 211 812



# Top cabinet for AF 200 160 with lowering frame AA 210 460



Top cabinet for AF 210 with lowering frame AA 210 460/AA 210 490











Install directly on the kitchen wall