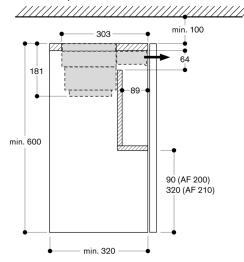

# Cross-section top cabinet with AA 211 812

# Top cabinet for AF 200 160 with lowering frame AA 210 460

Top cabinet for AF 210 with lowering frame AA 210 460/AA 210 490

Install directly on the kitchen wall