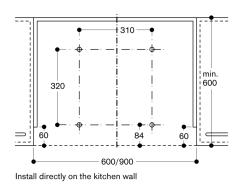

# Top cabinet for AF 200 160 with lowering frame AA 210 460

Top cabinet for AF 210 with lowering frame AA 210 460/AA 210 490

Install directly on the kitchen wall