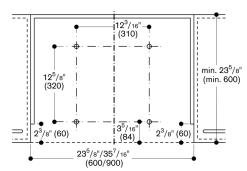

# Top cabinet for AF 200 160 with lowering frame AA 210 460

Top cabinet for AF 210 with lowering frame AA 210 460/AA 210 490

Install directly on the kitchen wall