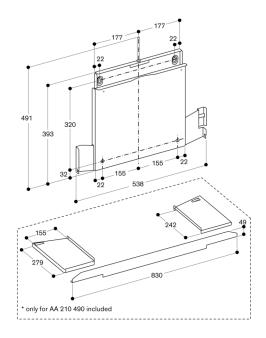

# Top cabinet for AF 200 160 with lowering frame AA 210 460

Top cabinet for AF 210 with lowering frame AA 210 460/AA 210 490

Install directly on the kitchen wall