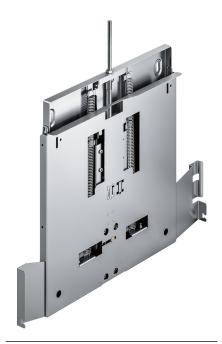

# Lowering frame

### AA210460

- To be installed with AF 210 visor hood.
- The patented lowering frame allows the visor hood to completely disappear behind the upper cabinet.
- For assembly directly on the kitchen wall or reinforced upper cabinet.
- To be installed with AF 210 visor hood.

The patented lowering frame allows the visor hood to completely disappear behind the upper cabinet.

For assembly directly on the kitchen wall or reinforced upper cabinet.