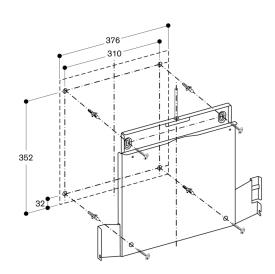

# Lowering frame

### AA210460

- To be installed with AF 210 visor hood.
- The patented lowering frame allows the visor hood to completely disappear behind the upper cabinet.
- For assembly directly on the kitchen wall or reinforced upper cabinet.
- To be installed with AF 210 visor hood.

The patented lowering frame allows the visor hood to completely disappear behind the upper cabinet.

For assembly directly on the kitchen wall or reinforced upper cabinet.