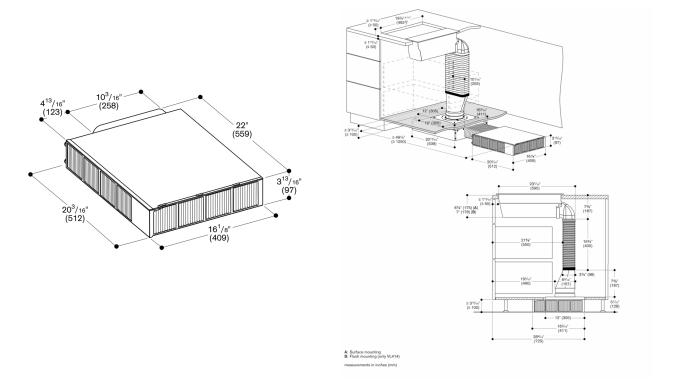

## AA413722

- For air recirculation.
- For use with remote fan unit 400 series AR 413 722.
- Odor reduction comparable to air extraction mode (95%).
- Extended change interval for the activated charcoal filter (approx. 1-1.5 years depending on cooking frequency).
- For installation in the plinth.
- For air recirculation.

For use with remote fan unit 400 series AR 413

Odor reduction comparable to air extraction mode (95%).

Extended change interval for the activated charcoal filter (approx. 1-1.5 years depending on cooking frequency).

For installation in the plinth.

Consisting of filter housing and 2 activated charcoal filter.

It must be possible to remove the plinth to replace the filter.

Recommended minimum gap between filter openings and cupboard wall if there is no ventilation grille directly in front: 15 cm.