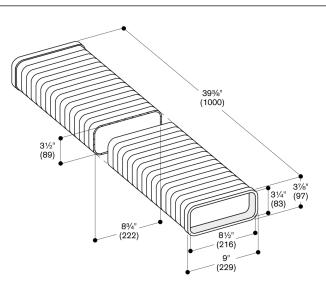

AD858010

### Flat duct

## AD858010

- Sealing is pre-assembled on each side.
- Suitable for flat duct bends.
- Flat duct flex pipe can be shortened.
- Useful for bends (<90°) or for parallel offsetting.</li>
- If the removal of the seal is necessary, the connection must be fastened and sealed with aluminium adhesive tape.

#### Features

Sealing is pre-assembled on each side.

#### Planning notes

Suitable for flat duct bends.

Flat duct flex pipe can be shortened.

Useful for bends (<90°) or for parallel offsetting. If the removal of the seal is necessary, the connection must be fastened and sealed with aluminium adhesive tape.



# AD858010





Measurements in mm

Measurements in inches (mm)