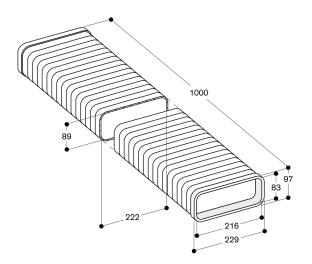

AD858010

### Flat duct

## AD858010

- Sealing is pre-assembled on each side.
- Suitable for flat duct bends.
- Flat duct flex pipe can be shortened.
- Useful for bends (<90°) or for parallel offsetting.</li>
- If the removal of the seal is necessary, the connection must be fastened and sealed with aluminium adhesive tape.

#### Features

Sealing is pre-assembled on each side.

#### Planning notes

Suitable for flat duct bends.

Flat duct flex pipe can be shortened.

Useful for bends (<90°) or for parallel offsetting. If the removal of the seal is necessary, the connection must be fastened and sealed with aluminium adhesive tape.



# AD858010





Measurements in mm

Measurements in inches (mm)