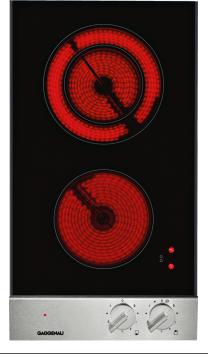

#### Vario Electric Domino Hob 200 series 30 cm VE230114

Can be combined with the cooktops of the Vario 200 series to a harmonic unity Generous control panel for comfortable and secure operation

#### Cooking zones

1 Super-Quick cooking zone ø 14.5 cm (1200 W).

1 Super-Quick cooking zone ø 12 cm (700 W), converts to ø 18 cm (1800 W) cooking zone.

### Handling

Continuously variable energy controls.

### Features

Cooking zone marking.

### Safety

Individual residual heat indicators. Operation indicator.