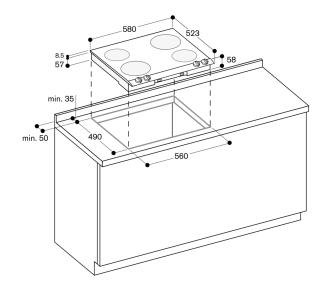

# Planning notes

Immersion depth 58 mm.

Under the appliance, a 60 mm clearance must be observed from side panels or intermediate shelf must be planned.

Installation in a 60 cm wide bottom cabinet is possible.