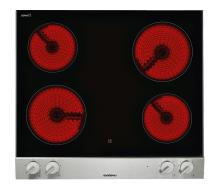

# Vario Electric Hob 200 series 60 cm

## VE260114

- Can be combined with the cooktops of the Vario 200 series to a harmonic unity
- Generous control panel for comfortable and secure operation
- 2 Super-Quick cooking zones ø 18 cm (1800 W).
- 2 Super-Quick cooking zones ø 14.5 cm (1200 W).
- Continuously variable energy controls.
- Can be combined with the cooktops of the Vario 200 series to a harmonic unity

# Cooking zones

- 2 Super-Quick cooking zones ø 18 cm (1800 W).
- 2 Super-Quick cooking zones ø 14.5 cm (1200 W).