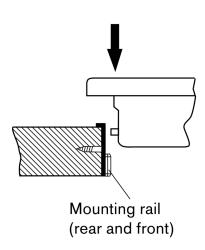

Appliance can be snapped into the worktop from above.

Securing rail on the rear and the front.