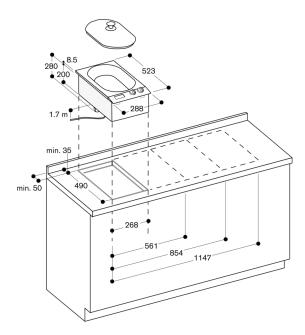

# Planning notes

Access to drain in bottom cabinet is required. Appliance is intended for fixed water outlet connection, but can be fitted without fixed connection by using the special accessory AG 060.

Seal the worktop cutout.

Appliance can be snapped into the worktop from above.

A minimum clearance of at least 200 mm from adjacent heat-sensitive furniture or contact surfaces must be observed or thermal insulation fitted

In case of suspended cabinets a ventilation hood must be installed above the steamer.

If a cover is fitted, the glass lid must be removed when closing it.

VK 230 and VF 230 must not be installed directly next to each other.

In combination with the downdraft ventilation VL 040/041, this must be planned on the right of VK.

### Connection

Total connected load 2.3 KW. Connecting cable 1.7 m without plug.

Drainage connection present in the bottom cupboard: Fixed connection without free fall section as per DIN 1986, Part 1. A non-return valve must be installed. Recommendation: AG 050 000 Drain installation set.