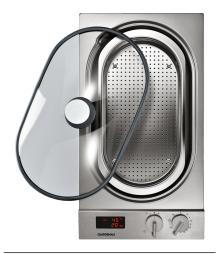

#### Vario steamer 200 series

#### VK230114

- Can be combined with the cooktops of the Vario 200 series to a harmonic unity
- Generous control panel for comfortable and secure operation
- Steaming in cooktop size
- Exact water temperature control from 45 °C to 95 °C
- Cooking on two levels, without flavour transfer
- Can be combined with the cooktops of the Vario 200 series to a harmonic unity

Generous control panel for comfortable and secure operation

Steaming in cooktop size

Exact water temperature control from 45  $^{\circ}\text{C}$  to 95  $^{\circ}\text{C}$ 

Cooking on two levels, without flavour transfer

## Cooking zones

Water capacity 1 to 6 litres.

### Handling

Function display.

Electronic water temperature control from 45 °C to 95 °C, in 5 °C steps.

Steam cooking level with electronic steam control for pressureless cooking.

### Features

Automatic boiling point detection.

Motor-driven water drain valve 1/2".

Electronic short-term timer up to 90 min.

Special heating system.

### Safety

Remaining time display.

Child lock.

Operation indicator.

Automatic shut off.