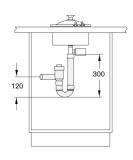

### Connection

Total connected load 2.3 KW. Connecting cable 1.7 m without plug.

Drainage connection present in the bottom cupboard: Fixed connection without free fall section as per DIN 1986, Part 1. A non-return valve must be installed. Recommendation: AG 050 000 Drain installation set.

Drainage connection present in the bottom cupboard: Fixed connection with free fall section as per DIN 1986 Part 1. A non-return valve must be installed. Recommendation: Install a non-return valve. Recommendation: AG 050 000 Drain installation set.