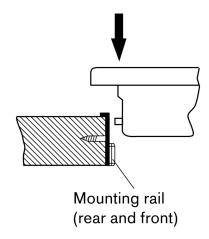

Seal the worktop cutout.

Appliance can be snapped into the worktop from above.

A minimum clearance of at least 200 mm from adjacent heat-sensitive furniture or contact surfaces must be observed or thermal insulation fitted