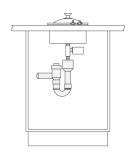

Drainage into a water-collecting receptacle (e.g. saucepan). Only possible with AG 060 000 Drain installation set.