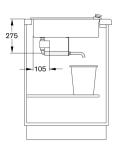

# Planning notes

Access to drain in bottom cabinet is required. Appliance is intended for fixed water outlet connection, but can be fitted without fixed connection by using the special accessory AG 060.

### Connection

Total connected load 2.3 KW. Connecting cable 1.7 m without plug.

Drainage connection present in the bottom cupboard: Fixed connection without free fall section as per DIN 1986, Part 1. A non-return valve must be installed. Recommendation: AG 050 000 Drain installation set.

Drainage connection present in the bottom cupboard: Fixed connection with free fall section as per DIN 1986 Part 1. A non-return valve must be installed. Recommendation: Install a non-return valve. Recommendation: AG 050 000 Drain installation set.

Drainage into a water-collecting receptacle (e.g. saucepan). Only possible with AG 060 000 Drain installation set.