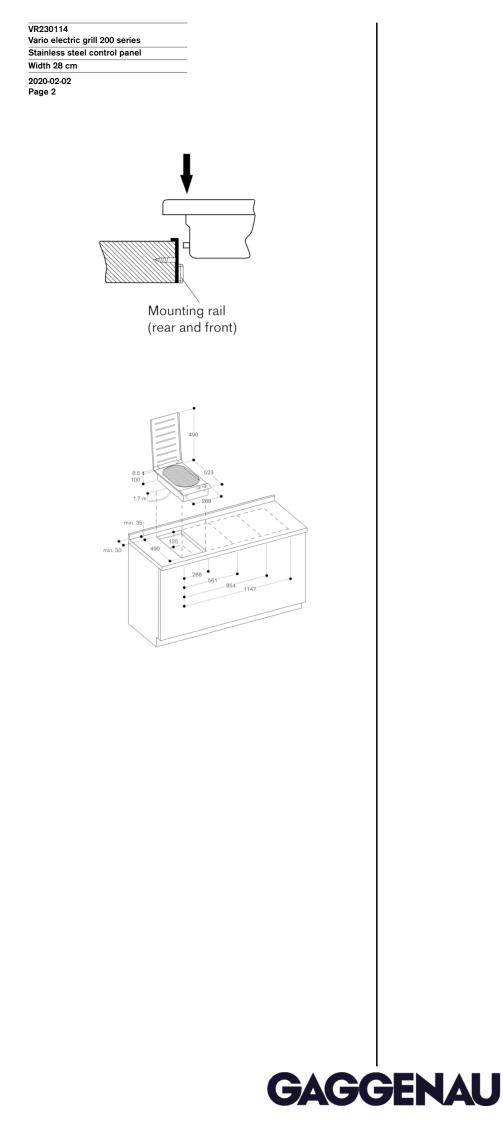

## Planning notes

Appliance can be snapped into the worktop from above. A minimum clearance of at least 200 mm from adjacent heat-sensitive furniture or contact surfaces must be observed or thermal insulation fitted.

# Connection

Total connected load 3.0 kW. Connecting cable 1.7 m without plug. Appliance weight: approx. 15 kg. Characteristics Product name/family Vario/Domino barbecue grill Built-in / Free-standing Built-in Energy input Electric Type of control mechanical Grill grating material Cast iron Required niche size for installation (HxWxD) 100 x 268 x 490 Width of the product (mm) 288 Dimensions of the product (mm) 100 x 288 x 523 Dimensions of the packed product (HxWxD) (mm) 207 x 408 x 605 Net weight (kg) 15.106 Gross weight (kg) 16.4 Residual heat indicator without Location of control panel Hob front Basic surface material Cast iron Color of surface Stainless steel, Stainless steel Color of frame Stainless steel Approval certificates Australia Standards, CE, Eurasian, G-Mark, Ukraine, VDE Length electrical supply cord (cm) 170