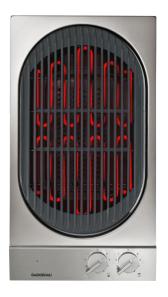

Generous control panel for comfortable and secure operation 2 zones, separately controlled Open cast grill, lava stones

#### Features

2 separately controllable swing-out grilling elements (1500 W). Cast grill. Stainless steel lavastone container and grease collecting insert, dishwashersafe.