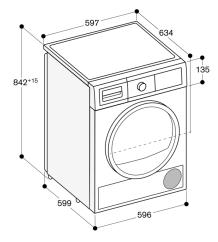

### Planning notes

Right-hinged, reversible.

 $Height-adjustable\ feet.$ 

Height for slide-under installation: 84.2 cm.
Stackable over the washing machine WM 260
161 in combination with special accessory.