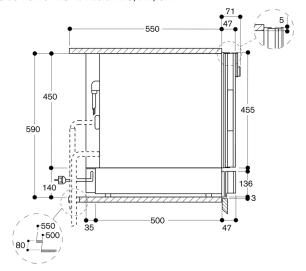

## Planning notes

The panel surface of the appliance extends 47 mm from the furniture cavity.

Installation of BS/BM/CM directly above WS in 59 cm niche without intermediate floor.

The socket can be planned behind the appliance.

# Side view of WS 461 below BS, BM, CM