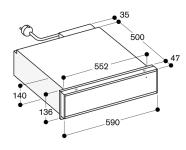

## Features

Net volume 19 litres.

Volume capacity: Dinner service for 6 people including Ø 24 cm plates and soup bowls, additional bowls and a serving dish depending on size.

Max. load 25 kg.

Usable interior dimensions

W475 x H 86 x D 458 mm.

Heating under glass bottom for easy cleaning. Fan for even heat distribution for fast warming ovenware.

Status display, visible in the glass front. Glass bottom made of safety glass.