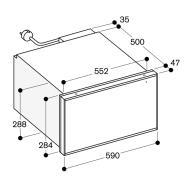

Usable interior dimensions

W475 x H 236 x D 458 mm.

Heating under glass bottom for easy cleaning. Fan for even heat distribution for fast warming ovenware.

Status display, visible in the glass front. Glass bottom made of safety glass.

### Planning notes

The panel surface of the appliance extends 47 mm from the furniture cavity.

The socket can be planned behind the appliance.