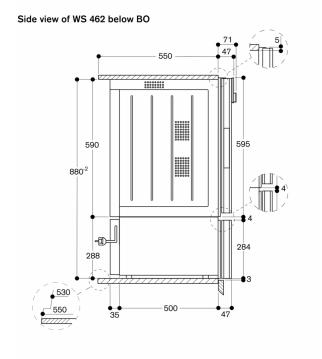

### Planning notes

The panel surface of the appliance extends 47 mm from the furniture cavity.

The socket can be planned behind the appliance.

#### Connection

Total connected load 0.81 KW. Connection cable 1.5 m, detachable.